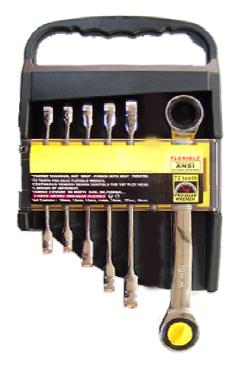

## Model: TS243079

7 pcs - Flexible Comb. Ratchet Wrench set Size: 10mm, 12mm, 13mm, 14mm, 15mm, 17mm, 19mm