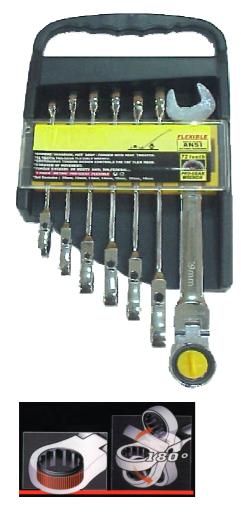

## Model: TS243079

7 pcs - Flexible Comb. Ratchet Wrench set Size: 10mm, 12mm, 13mm, 14mm, 15mm, 17mm, 19mm